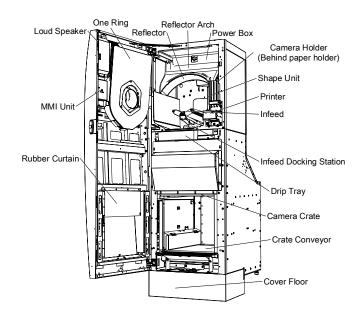

**Dismantling procedure** 70360200 Manual Service T-9

| Suggested dismantling procedure |                                                                                                                         |                                                                      |  |  |
|---------------------------------|-------------------------------------------------------------------------------------------------------------------------|----------------------------------------------------------------------|--|--|
| Step                            | Part                                                                                                                    | Material                                                             |  |  |
| 1                               | Door side panels, Upper/lower plastic panels on door, One Ring, MMI Unit, light bar, cables and                         | Steel, EEE part, Plastic, Cables (EEE)                               |  |  |
| _                               | loudspeaker.                                                                                                            | Sectification Country Country (LEE)                                  |  |  |
| 2                               | Remove door frame from machine                                                                                          | Steel                                                                |  |  |
| 3                               | Infeed, Infeed docking, Reflector arch, Paper holder, Printer, Camera unit, Power Box, Crate Conveyor, Crate Camera.    | Steel, EEE part, Float Glass, Plastic, Rubber, Cable (EEE),<br>Motor |  |  |
| 4                               | Cable harness                                                                                                           | Cable (EEE)                                                          |  |  |
| 5                               | Dismantle assembled units:  - One Ring - Power Box - MMI unit - Infeed Docking - Infeed - Crate Conveyor - Crate Camera | Steel, EEE part, Float Glass, Plastic, PCB, Cable (EEE), Motor       |  |  |