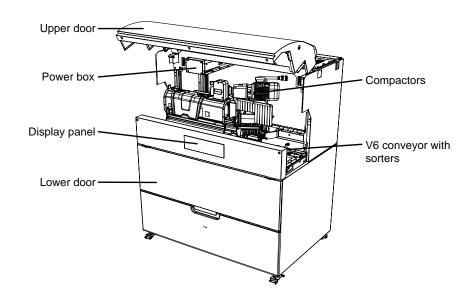

Suggested dismantling procedure Step Part Material Steel, Iron Upper door 1 2 Lower door Steel, Iron, Plastic V6 conveyor with sorter Steel, Iron, Plastic, Cable (EEE), Motor 3 Power box EEE part, Plastic, PCB 4 Steel, Motor, Cable (EEE) 5 Compactor Cables, photocells, switches Cable (EEE) 6