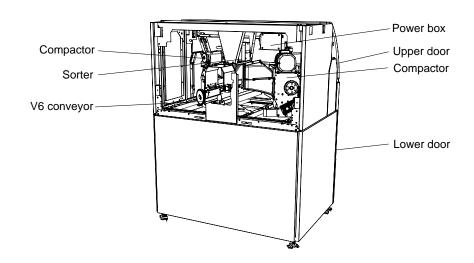

Dismantling procedure 70137200-Manual Service EasyPac

| Suggested dismantling procedure |                              |                                          |  |  |  |
|---------------------------------|------------------------------|------------------------------------------|--|--|--|
| Step                            | Part                         | Material                                 |  |  |  |
| 1                               | Upper door                   | Steel, Iron                              |  |  |  |
| 2                               | Lower door                   | Steel, Iron, Plastic                     |  |  |  |
| 3                               | Upper rear panel             | Steel, Iron                              |  |  |  |
| 4                               | Sorter                       | Steel, Iron, Plastic, Cable (EEE), Motor |  |  |  |
| 5                               | Power box                    | EEE part, Plastic, PCB                   |  |  |  |
| 6                               | V6 conveyor                  | Steel, Iron, Plastic, Cable (EEE), Motor |  |  |  |
| 7                               | Compactors                   | Steel, Motor, Cable (EEE)                |  |  |  |
| 8                               | Cables, photocells, switches | Cable (EEE)                              |  |  |  |