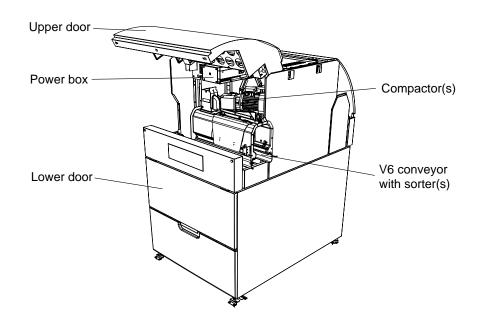

**Dismantling procedure** 70137200-Manual Service EasyPac

| Suggested dismantling procedure |                              |                                          |  |  |  |
|---------------------------------|------------------------------|------------------------------------------|--|--|--|
| Step                            | Part                         | Material                                 |  |  |  |
| 1                               | Upper doors (front and back) | Steel, Iron                              |  |  |  |
| 2                               | Lower door                   | Steel, Iron, Plastic                     |  |  |  |
| 3                               | V6 conveyor with sorter(s)   | Steel, Iron, Plastic, Cable (EEE), Motor |  |  |  |
| 4                               | Compactor(s)                 | Steel, Motor, Cable (EEE)                |  |  |  |
| 5                               | Power box                    | EEE part, Plastic, PCB                   |  |  |  |
| 6                               | Cables, photocells, switches | Cable (EEE)                              |  |  |  |