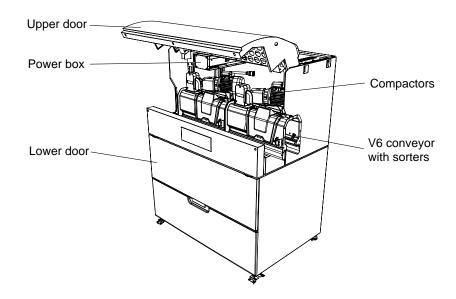

| Suggested dismantling procedure   |                              |                                          |  |  |  |  |
|-----------------------------------|------------------------------|------------------------------------------|--|--|--|--|
| Step                              | Part                         | Material                                 |  |  |  |  |
| 1                                 | Upper door                   | Steel, Iron                              |  |  |  |  |
| 2                                 | Lower door                   | Steel, Iron, Plastic                     |  |  |  |  |
| <b>3</b> V6 conveyor with sorters |                              | Steel, Iron, Plastic, Cable (EEE), Motor |  |  |  |  |
| 4                                 | Power box                    | EEE part, Plastic, PCB                   |  |  |  |  |
| Compactors                        |                              | Steel, Motor, Cable (EEE)                |  |  |  |  |
| 5                                 | Cables, photocells, switches | Cable (EEE)                              |  |  |  |  |