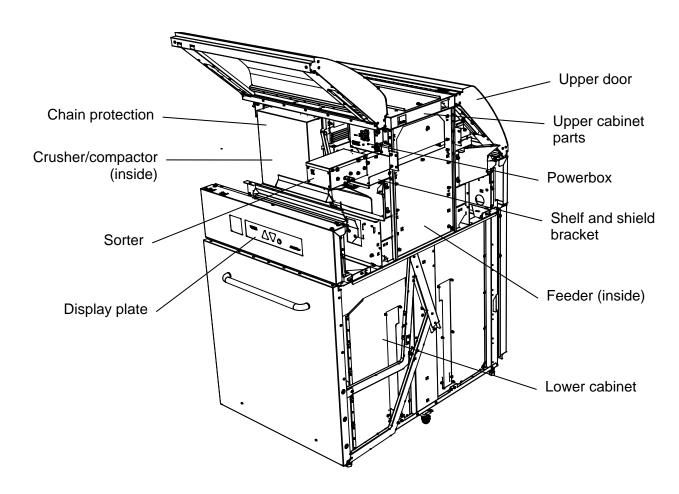

## 90136XXX (50136036) MULTIPAC UNIT LF/RGT

Location of the parts to be disassembled. For detailed description of dismantling procedures, please refer to the *MultiPac Service Manual (70136006)*.

| Revision leve | el Date        | Description      |
|---------------|----------------|------------------|
| A             | May 2012       | Initial version. |
| В             | September 2014 | Shorter doors.   |

## Suggested disassembly procedure:

| Step | Part                               | Material                           |  |
|------|------------------------------------|------------------------------------|--|
| 1    | Upper doors                        | Steel                              |  |
| 2    | Chain protection, left and right   | Steel                              |  |
| 3    | Cables and sensors, left and right | Plastic and cables (EEE)           |  |
| 4    | Power cables                       | Cables (EEE)                       |  |
| 5    | Powerbox                           | Steel, PCB (EEE)                   |  |
| 6    | Sorters, left and right            | Steel, cable (EEE), plastic, motor |  |
| 7    | Crusher                            | Steel, plastic, motor              |  |
| 8    | Shelf and shield bracket           | Steel, rubber                      |  |
| 9    | Feeder                             | Plastic, steel (EEE)               |  |
| 10   | Upper cabinet parts                | Steel, cables (EEE)                |  |
| 11   | Display plate                      | Plastic, PCB (EEE)                 |  |
| 12   | Lower cabinet                      | Steel, sensors, cables (EEE)       |  |